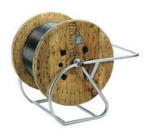

STEEL DRUMS UP TO 1600MM IN DIAMETER AND 1000KG MAXIMUM LOAD. ADJUSTABLE ALUMINIUM ROLLERS. MINIMUM ORDER QUANTITY 2 PIECES.

KW-SERIES WIND-OFF ROLLERS ARE SUITABLE FOR HEAVY LOADS DUE TO CLEVER DESIGN. EASY TO MOVE EVEN WHEN LOADED, EXCELLENT TIPPING LEVERAGE.

| Product code | Drum diameter    |
|--------------|------------------|
| KW6-8        | Ø600–800/600 mm  |
| KW6-10       | Ø600–1000/705 mm |
| KW6-12       | Ø600–1250/910 mm |