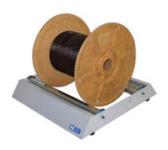

## PRODUCT DESCRIPTION

KTA 7 CONSISTS OF ADJUSTABLE BEARED STEEL ROLLERS. SUITABLE FOR DRUMS 100-1200MM IN DIAMETER. MAXIMUM LOAD 150KG.

KTA2A IS SUITABLE FOR WOODEN DRUMS ALL THE WAY UP TO 1000MM IN DIAMETER. MAXIMUM LOAD 500KG.

STEEL DRUMS UP TO 1600MM IN DIAMETER AND 1000KG MAXIMUM LOAD. ADJUSTABLE ALUMINIUM ROLLERS. MINIMUM ORDER QUANTITY 2 PIECES.

KW-SERIES WIND-OFF ROLLERS ARE SUITABLE FOR HEAVY LOADS DUE TO CLEVER DESIGN. EASY TO MOVE EVEN WHEN LOADED, EXCELLENT TIPPING LEVERAGE.