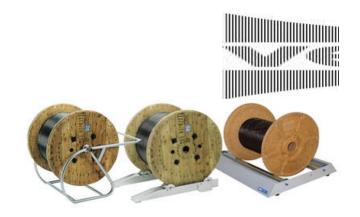

## **VETTER DRUM WIND-OFF REELS**

KTA7 Kabelavrullningsvagn max 155kg

- For wooden drums
- For steel drums

## PRODUCT DESCRIPTION

KTA 7 CONSISTS OF ADJUSTABLE BEARED STEEL ROLLERS. SUITABLE FOR DRUMS 100-1200MM IN DIAMETER. MAXIMUM LOAD 150KG.

KTA2A IS SUITABLE FOR WOODEN DRUMS ALL THE WAY UP TO 1000MM IN DIAMETER. MAXIMUM LOAD 500KG.

STEEL DRUMS UP TO 1600MM IN DIAMETER AND 1000KG MAXIMUM LOAD. ADJUSTABLE ALUMINIUM ROLLERS. MINIMUM ORDER QUANTITY 2 PIECES.

KW-SERIES WIND-OFF ROLLERS ARE SUITABLE FOR HEAVY LOADS DUE TO CLEVER DESIGN. EASY TO MOVE EVEN WHEN LOADED, EXCELLENT TIPPING LEVERAGE.