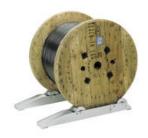

## PRODUCT DESCRIPTION

KTA 7 CONSISTS OF ADJUSTABLE BEARED STEEL ROLLERS. SUITABLE FOR DRUMS 100-1200MM IN DIAMETER. MAXIMUM LOAD 150KG.

KTA2A IS SUITABLE FOR WOODEN DRUMS ALL THE WAY UP TO 1000MM IN DIAMETER. MAXIMUM LOAD 500KG.

STEEL DRUMS UP TO 1600MM IN DIAMETER AND 1000KG MAXIMUM LOAD. ADJUSTABLE ALUMINIUM ROLLERS. MINIMUM ORDER QUANTITY 2 PIECES.

KW-SERIES WIND-OFF ROLLERS ARE SUITABLE FOR HEAVY LOADS DUE TO CLEVER DESIGN. EASY TO MOVE EVEN WHEN LOADED, EXCELLENT TIPPING LEVERAGE.